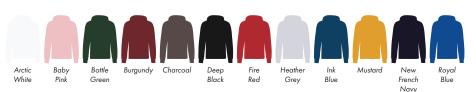

#### **PANTONE REFERENCE(S)**

Full colour printing

ARTWORK SCALE 15%

The dashed line is to demonstrate print area and will not appear on your printed item

Product Image for visualisation - colours may vary

#### **PANTONE REFERENCE(S)**

Full colour printing

ARTWORK SCALE 15%

The dashed line is to demonstrate print area and will not appear on your printed item

#### **PANTONE REFERENCE(S)**

Full colour printing

The dashed line is to demonstrate print area and will not appear on your printed item

#### **PANTONE REFERENCE(S)**

🚱 Full colour printing

The dashed line is to demonstrate print area and will not appear on your printed item