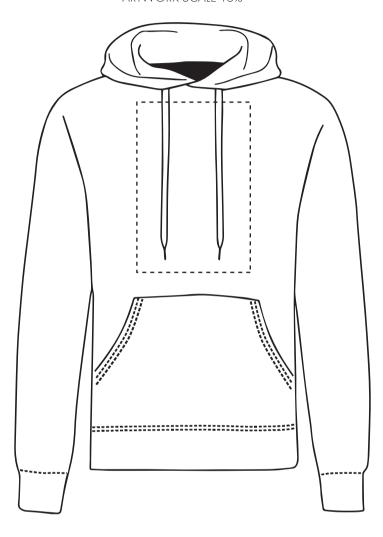

#### **PANTONE REFERENCE(S)**

Full colour printing

ARTWORK SCALE 15%

The dashed line is to demonstrate print area and will not appear on your printed item

Product Image for visualisation - colours may vary

#### **PANTONE REFERENCE(S)**

Full colour printing

ARTWORK SCALE 15%

The dashed line is to demonstrate print area and will not appear on your printed item

#### **PANTONE REFERENCE(S)**

Full colour printing

The dashed line is to demonstrate print area and will not appear on your printed item

#### ARTWORK SCALE 15%

Product Image for visualisation - colours may vary

#### **PANTONE REFERENCE(S)**

🚱 Full colour printing

The dashed line is to demonstrate print area and will not appear on your printed item