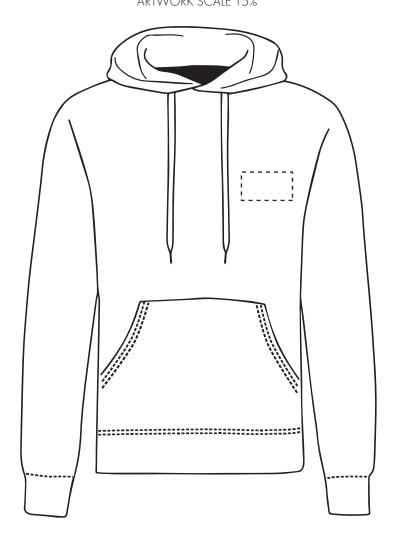

#### PRODUCT INFO: DUE TO THE NATURE OF THE PRODUCT THE PRINT POSITION MAY VARY BY 2 - 3 MM

#### **PANTONE REFERENCE(S)**

Full colour printing

ARTWORK SCALE 15%

The dashed line is to demonstrate print area and will not appear on your printed item

Product Image for visualisation - colours may vary