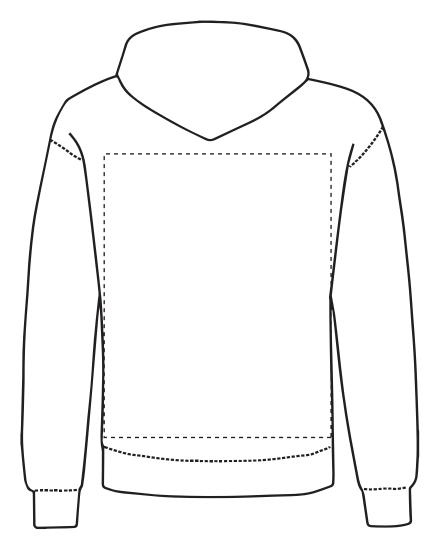

# Product Image for visualisation - colours may vary

#### ARTWORK SCALE 15%

Product Image for visualisation - colours may vary

#### **PANTONE REFERENCE(S)**

Full colour printing

ARTWORK SCALE 15%

The dashed line is to demonstrate print area and will not appear on your printed item

Product Image for visualisation - colours may vary