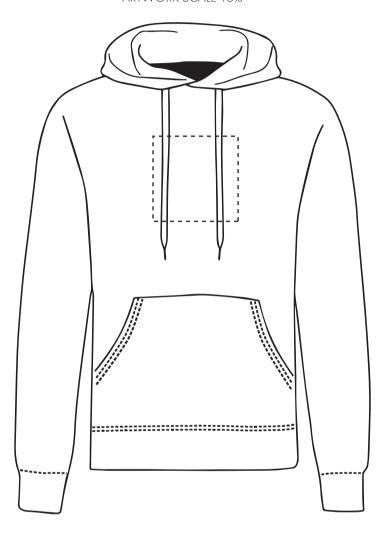

#### PRODUCT INFO: DUE TO THE NATURE OF THE PRODUCT THE PRINT POSITION MAY VARY BY 2 - 3 MM

#### **PANTONE REFERENCE(S)**

Full colour printing

ARTWORK SCALE 15%

The dashed line is to demonstrate print area and will not appear on your printed item

Product Image for visualisation - colours may vary

#### **PANTONE REFERENCE(S)**

Full colour printing

ARTWORK SCALE 15%

The dashed line is to demonstrate print area and will not appear on your printed item

# Product Image for visualisation - colours may vary