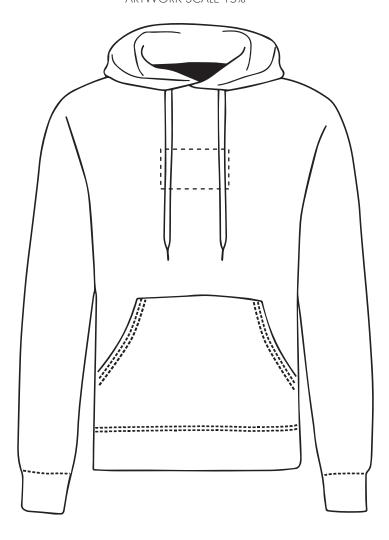

#### **PANTONE REFERENCE(S)**

Full colour printing

ARTWORK SCALE 15%

The dashed line is to demonstrate print area and will not appear on your printed item

#### ARTWORK SCALE 15%

Product Image for visualisation - colours may vary