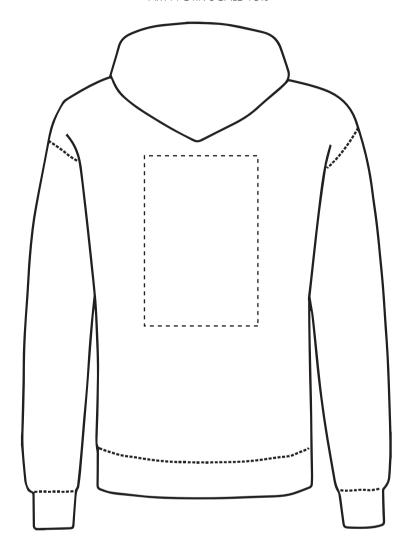

#### **PANTONE REFERENCE(S)**

Full colour printing

ARTWORK SCALE 15%

The dashed line is to demonstrate print area and will not appear on your printed item

Product Image for visualisation - colours may vary

#### **PANTONE REFERENCE(S)**

Full colour printing

ARTWORK SCALE 15%

The dashed line is to demonstrate print area and will not appear on your printed item

#### **PANTONE REFERENCE(S)**

Full colour printing

The dashed line is to demonstrate print area and will not appear on your printed item

#### **PANTONE REFERENCE(S)**

🚱 Full colour printing

The dashed line is to demonstrate print area and will not appear on your printed item