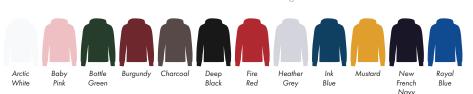

#### **PANTONE REFERENCE(S)**

Full colour printing

ARTWORK SCALE 15%

The dashed line is to demonstrate print area and will not appear on your printed item

Product Image for visualisation - colours may vary

#### **PANTONE REFERENCE(S)**

Full colour printing

ARTWORK SCALE 15%

The dashed line is to demonstrate print area and will not appear on your printed item

#### **PANTONE REFERENCE(S)**

Full colour printing

The dashed line is to demonstrate print area and will not appear on your printed item

#### **PANTONE REFERENCE(S)**

🚱 Full colour printing

The dashed line is to demonstrate print area and will not appear on your printed item