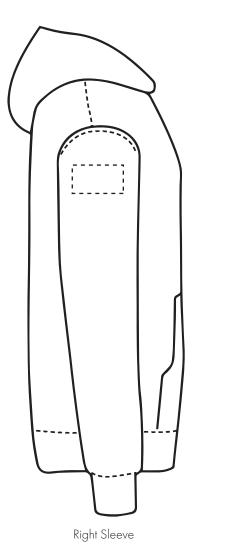

Your Ref: Quantity: Product Code: HF0003
Our Ref: Version: 1 Product Colour: White

PRINTING CONCERNS: PRINT MAY DISCOLOUR

#### PRODUCT INFO: DUE TO THE NATURE OF THE PRODUCT THE PRINT POSITION MAY VARY BY 2 - 3 MM

#### **PANTONE REFERENCE(S)**

Full colour printing

ARTWORK SCALE 15%

The dashed line is to demonstrate print area and will not appear on your printed item

# Product Image for visualisation - colours may vary