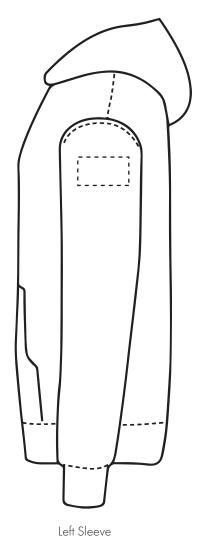

PRINTING CONCERNS: PRINT MAY DISCOLOUR

#### PRODUCT INFO: DUE TO THE NATURE OF THE PRODUCT THE PRINT POSITION MAY VARY BY 2 - 3 MM

#### **PANTONE REFERENCE(S)**

Full colour printing

The dashed line is to demonstrate print area and will not appear on your printed item

#### ARTWORK SCALE 15%

Product Image for visualisation - colours may vary