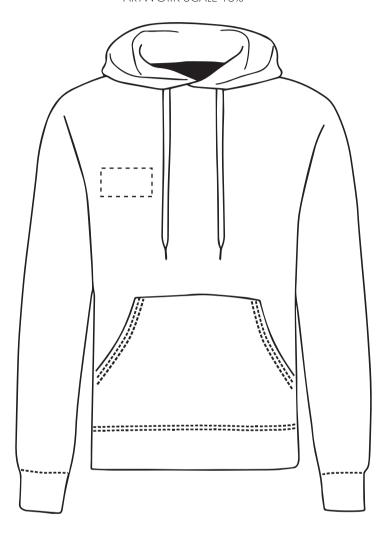

Your Ref: Quantity: Product Code:HF0003
Our Ref: Version: 1 Product Colour:White

PRINTING CONCERNS: PRINT MAY DISCOLOUR

#### PRODUCT INFO: DUE TO THE NATURE OF THE PRODUCT THE PRINT POSITION MAY VARY BY 2 - 3 MM

#### **PANTONE REFERENCE(S)**

Full colour printing

ARTWORK SCALE 15%

The dashed line is to demonstrate print area and will not appear on your printed item

Product Image for visualisation - colours may vary